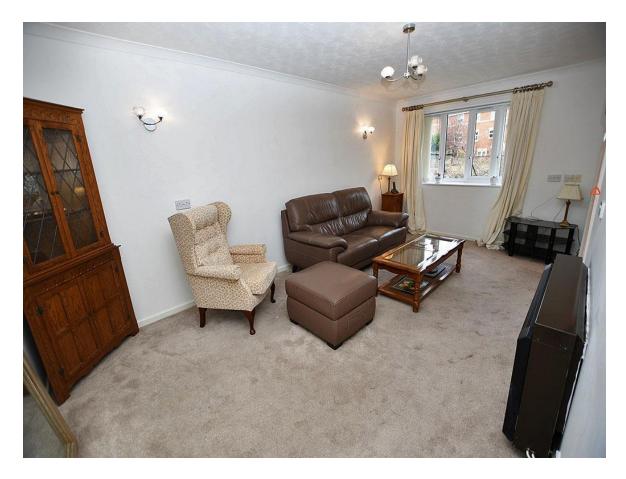

#### **SHOWER ROOM**

Step in shower with Triton shower and aqua boarding. Wash hand basin, low level W.C, electric shaver point, extractor and tiled splash backs.

**LIVING ROOM** 18' 2" x 9' 10" (5.53m x 2.99m)