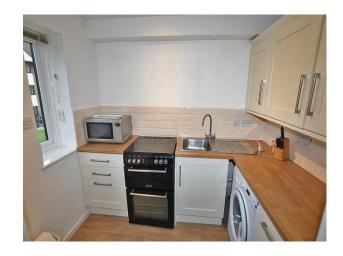

#### **KITCHEN**

Range of high and low level units having shaker style door & drawer fronts. Complementing woodblock effect working surfaces with tiled splashbacks. Stainless steel sink with mixer tap. Space for cooker and fridge freezer, plumbing for washing machine. Window to rear.