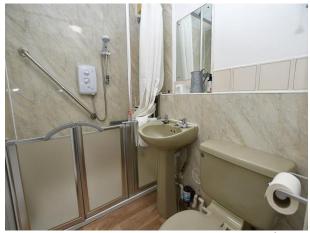

#### **SHOWER ROOM**

Step in shower with Triton shower and aqua boarding. Wash hand basin, low level W.C, electric shaver point, extractor and tiled splash backs.

**LIVING ROOM** 18' 2" x 9' 10" (5.53m x 2.99m)