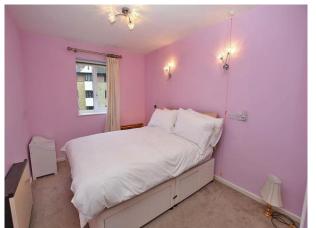

**BEDROOM** 13' 8" x 8' 8" (4.16m x 2.64m)

Double built in wardrobe. Night storage heater. Two wall light points.