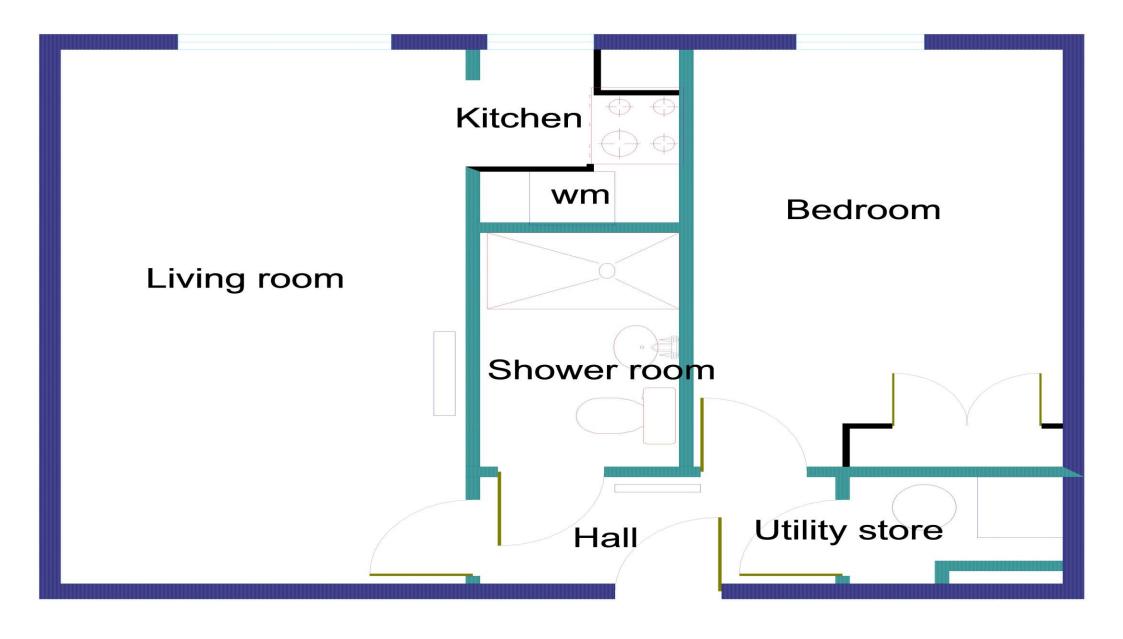

## VIEWINGS STRICTLY BY APPOINTMENT

Agents Note: All Properties for sale have a property information questionnaire completed by the vendors, which is available upon request.

Floor area 453 sq' approximately.

N.B:Not to scale, for guidance only.

#### **COMMUNAL ENTRANCE FOYER**

Staircase & lift to all floors

**APARTMENT 44** 

#### **ENTRANCE HALL**

Walk in storage cupboard with cold water tank with fitted immersion heater supplying hot water throughout. Shelving & consumer unit. Electric light. Night storage heater.

#### **SHOWER ROOM**

Step in shower with Triton shower and aqua boarding. Wash hand basin, low level W.C, electric shaver point, extractor and tiled splash backs.

**LIVING ROOM** 18' 2" x 9' 10" (5.53m x 2.99m)

#### **KITCHEN**

Range of high and low level units having shaker style door & drawer fronts. Complementing woodblock effect working surfaces with tiled splashbacks. Stainless steel sink with mixer tap. Space for cooker and fridge freezer, plumbing for washing machine. Window to rear.

**BEDROOM** 13' 8" x 8' 8" (4.16m x 2.64m)

Double built in wardrobe. Night storage heater. Two wall light points.